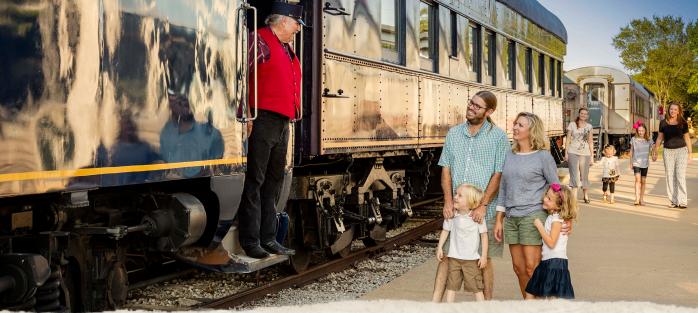

Informative and interactive displays greet visitors as they explore the museum.
Galleries of regional and national importance have been developed for public interest of culture and history.

A tour guide prepares to lead visitors into the L&N Presidential Car, the oldest surviving passenger car manufactured by the Louisville and Nashville Railroad.