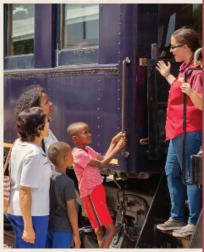

Informative and interactive displays greet visitors as they explore the museum.
Galleries of regional and national importance have been developed for public interest of culture and history.

A tour guide prepares to lead visitors into the L&N Presidential Car, the oldest surviving passenger car manufactured by the Louisville and Nashville Railroad.